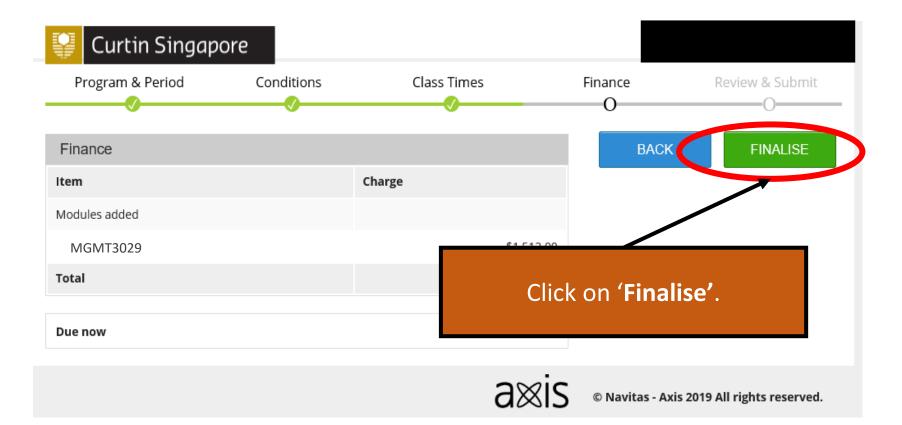

### You must click on 'Finalise' to confirm your class enrolment.

If this step is missed out, your class is not enrolled.