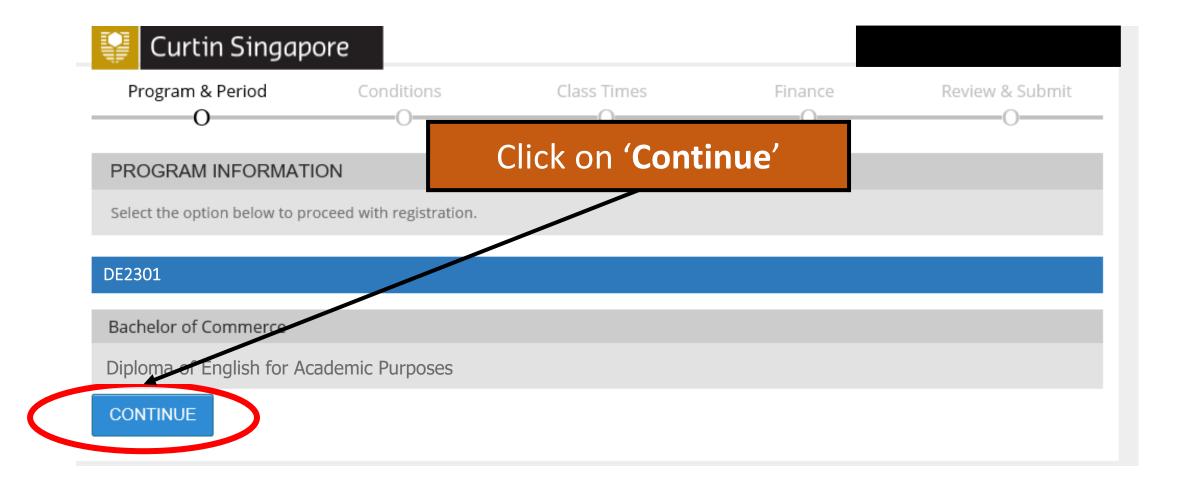

## Units available for selection for current trimester are indicated by the white '+' that you wish to register a class in.