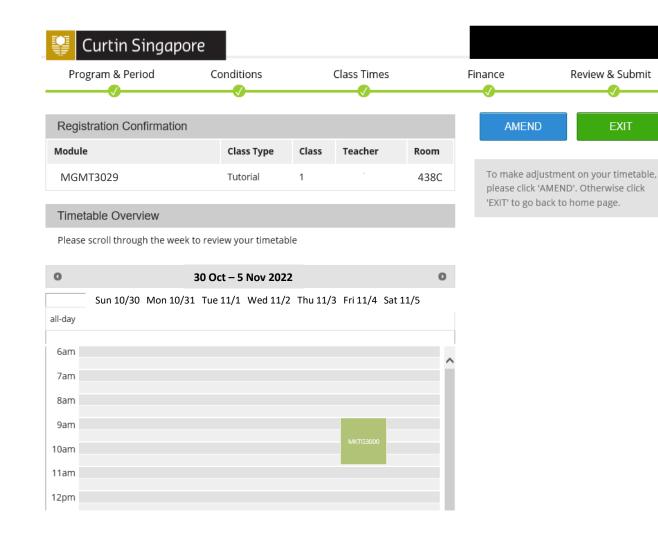

# Upon clicking on 'Finalise', you can view your selected classes listed under the current trimester in Timetable Overview.

# Your Class Enrolment is now complete.