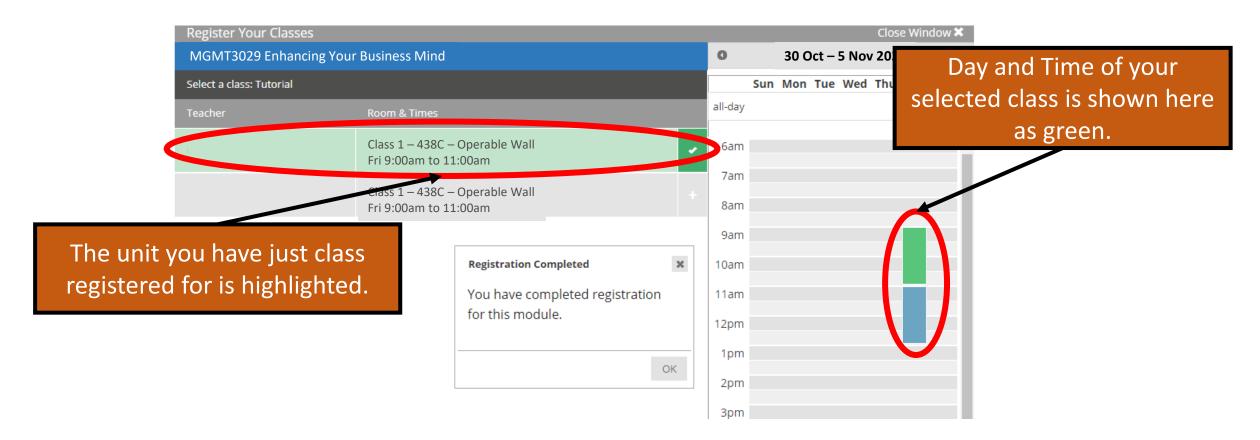

But WAIT! You are not done yet! This **does not confirm your class enrolment.** 