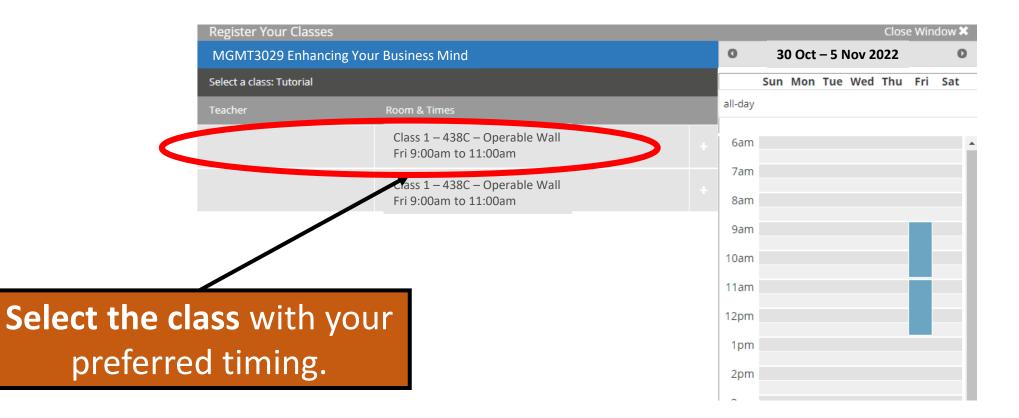

## When you select a unit, a dialog box will appear with the available class timings.

Classes that are full will not be available for selection.

| Register Your Classes<br>MGMT3029 Enhancing Your Business Mind |                                                                                                                                                                           |                                                                                                                                                                           | 30 Oct – 1                                                                                                                                                                                     | Nov 2022                                                                                                                                                                                                                     | 2022                                                                                                                                                                                           |  |
|----------------------------------------------------------------|---------------------------------------------------------------------------------------------------------------------------------------------------------------------------|---------------------------------------------------------------------------------------------------------------------------------------------------------------------------|------------------------------------------------------------------------------------------------------------------------------------------------------------------------------------------------|------------------------------------------------------------------------------------------------------------------------------------------------------------------------------------------------------------------------------|------------------------------------------------------------------------------------------------------------------------------------------------------------------------------------------------|--|
|                                                                |                                                                                                                                                                           | 0                                                                                                                                                                         |                                                                                                                                                                                                |                                                                                                                                                                                                                              |                                                                                                                                                                                                |  |
| oom & Times                                                    |                                                                                                                                                                           | all-day                                                                                                                                                                   |                                                                                                                                                                                                |                                                                                                                                                                                                                              |                                                                                                                                                                                                |  |
|                                                                |                                                                                                                                                                           | e 6am                                                                                                                                                                     |                                                                                                                                                                                                |                                                                                                                                                                                                                              |                                                                                                                                                                                                |  |
| ass 1 – 438C – Operable Wall                                   |                                                                                                                                                                           | 7am                                                                                                                                                                       |                                                                                                                                                                                                |                                                                                                                                                                                                                              |                                                                                                                                                                                                |  |
|                                                                |                                                                                                                                                                           | +<br>8am                                                                                                                                                                  |                                                                                                                                                                                                |                                                                                                                                                                                                                              |                                                                                                                                                                                                |  |
|                                                                |                                                                                                                                                                           | 9am                                                                                                                                                                       |                                                                                                                                                                                                |                                                                                                                                                                                                                              |                                                                                                                                                                                                |  |
|                                                                |                                                                                                                                                                           | 10am                                                                                                                                                                      |                                                                                                                                                                                                |                                                                                                                                                                                                                              |                                                                                                                                                                                                |  |
| Select a class                                                 | ×                                                                                                                                                                         | 11am                                                                                                                                                                      |                                                                                                                                                                                                |                                                                                                                                                                                                                              |                                                                                                                                                                                                |  |
| Select Tutorial Cla                                            | iss 1?                                                                                                                                                                    | 12pm                                                                                                                                                                      |                                                                                                                                                                                                |                                                                                                                                                                                                                              |                                                                                                                                                                                                |  |
|                                                                | Confirm                                                                                                                                                                   | 1pm                                                                                                                                                                       |                                                                                                                                                                                                |                                                                                                                                                                                                                              |                                                                                                                                                                                                |  |
|                                                                |                                                                                                                                                                           | 2pm                                                                                                                                                                       |                                                                                                                                                                                                |                                                                                                                                                                                                                              |                                                                                                                                                                                                |  |
|                                                                |                                                                                                                                                                           | 3pm                                                                                                                                                                       |                                                                                                                                                                                                |                                                                                                                                                                                                                              |                                                                                                                                                                                                |  |
|                                                                |                                                                                                                                                                           | 4pm                                                                                                                                                                       |                                                                                                                                                                                                |                                                                                                                                                                                                                              |                                                                                                                                                                                                |  |
| Cla<br>Cla                                                     | Room & Times<br>Class 1 – 438C – Operable Wall<br>ri 9:00am to 11:00am<br>Class 1 – 438C – Operable Wall<br>ri 9:00am to 11:00am<br>Select a class<br>Select Tutorial Cla | Class 1 – 438C – Operable Wall<br>ri 9:00am to 11:00am<br>Class 1 – 438C – Operable Wall<br>ri 9:00am to 11:00am<br>Select a class<br>Select Tutorial Class 1?<br>Confirm | Class 1 – 438C – Operable Wall<br>ri 9:00am to 11:00am<br>Class 1 – 438C – Operable Wall<br>ri 9:00am to 11:00am<br>Select a class<br>Select Tutorial Class 1?<br>Confirm<br>1pm<br>2pm<br>3pm | Room & Times  Class 1 – 438C – Operable Wall ri 9:00am to 11:00am  Class 1 – 438C – Operable Wall ri 9:00am to 11:00am  Select a class Select Tutorial Class 1?  Confirm  1m  2pm  3pm  1am  1am  1am  1am  1am  1am  1am  1 | Class 1 – 438C – Operable Wall<br>ri 9:00am to 11:00am<br>Class 1 – 438C – Operable Wall<br>ri 9:00am to 11:00am<br>Select a class<br>Select Tutorial Class 1?<br>Confirm<br>1pm<br>2pm<br>3pm |  |