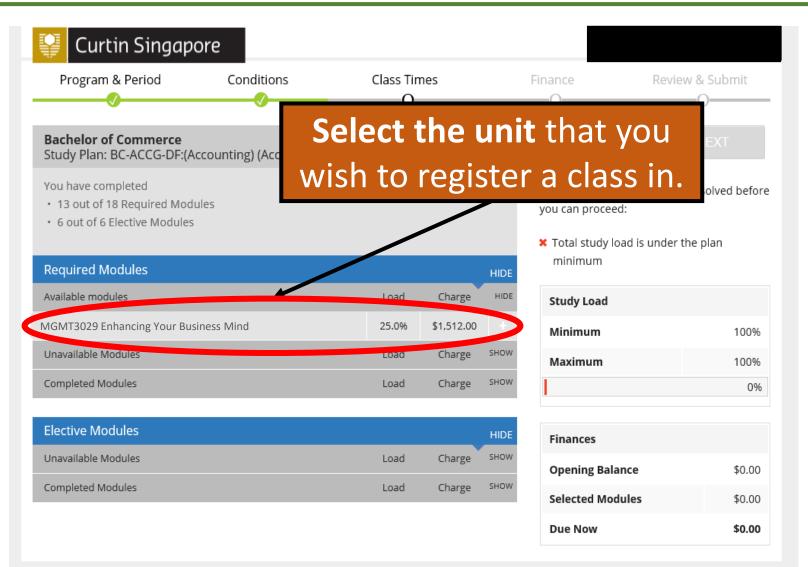

## Units available for selection for current trimester are indicated by the white '+' that you wish to register a class in.